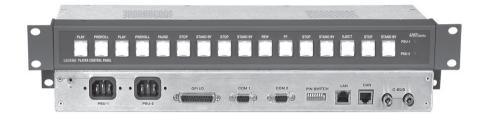

## **KEY FEATURES**

- Frame: 19 inch., 1RU
- Control mode and functions can be customized
- Maximum 16 multi-color buttons
- Location and number of buttons can be placed as needed
- ■64 emitting color selections per button

| Control Ports: RS-232/422 (2 channels) | DB-9F×2 |
|----------------------------------------|---------|
| CAN-BUS                                | RJ-45   |
| C-BUS                                  | BNC×2   |
| LAN                                    | RJ-45   |
| GPI trigger: 8 Relay closed outputs    |         |
| 8 TTL Level inputs/outputs             |         |
| Redundant power supply units           |         |